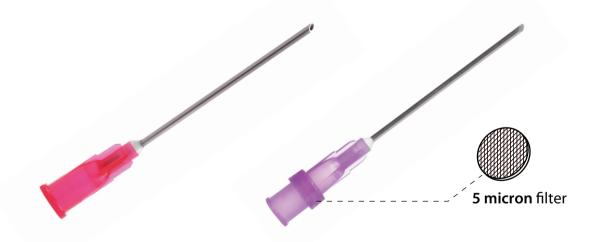

## SOL-M™ Blunt Fill Needles & Blunt Fill Needle with 5 micron filter

SOL-M™ Blunt Fill Needles are used for draw-up of medication, re-constitution of medication and accessing IV Bags.

SOL-M™ Blunt Fill Needle with filter features a 5 micron filter membrane that is designed to prevent larger particles being drawn into the syringe when preparing medications from ampules.

## Features & Benefitsures

- 45° bevel for ease in draw-up of medication from vial
- 18G for ease in draw-up of medications
- Conventional standard hub to fit standard luer lock syringes
- 5 micron filter Effective filtration of contaminant particles. Color coded for identification Lower cost than sharps engineered devices